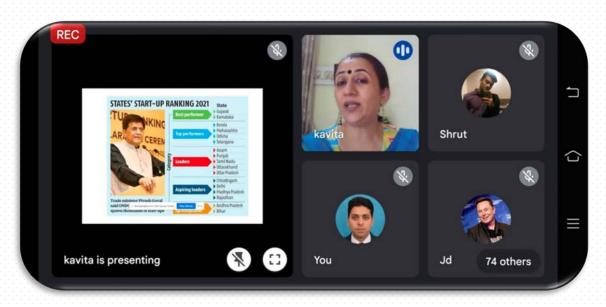

Dr. Kavita Saxena explained Startup definition and Startup Ecosystem in India. She said Gujarat has now been recognized as the Best Performer for the third consecutive year by DIPPT, GoI in State Startup Ranking 2021. She explained key aspects of startup i.e. Problem, Customer and You (Entrepreneur). She said KYC (Know Your Customer) is the starting point of any business and explained the top 10 reasons why startups failed. She explained the concepts of creativity, invention, innovation, Market Validation, Problem-Solution Fit, Product/Market Fit, Minimum Viable Product, Vitality of startup idea etc. with examples.