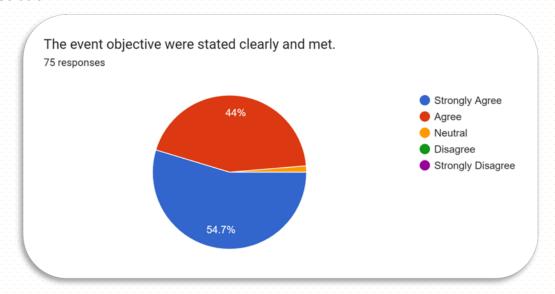

#### 15. Learning outcomes of the event:

- Awareness was created among students and faculties on entrepreneurship and Startup as a career choice.
- Students and Faculties understand the concepts of design thinking approaches
  and learned that for any product/process/service development they should
  always have this question in mind "Does your solution solve the user's pain
  point?".