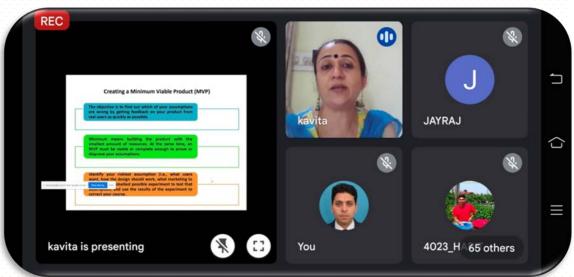

Dr. Kavita Saxena explained Startup definition and Startup Ecosystem in India. She said Gujarat has now been recognized as the Best Performer for the third consecutive year by DIPPT, GoI in State Startup Ranking 2021. She explained key aspects of startup i.e. Problem, Customer and You (Entrepreneur). She said KYC (Know Your Customer) is the starting point of any business and explained the top 10 reasons why startups failed. She explained the concepts of creativity, invention, innovation, Market Validation, Problem-Solution Fit, Product/Market Fit, Minimum Viable Product, Vitality of startup idea etc. with examples.