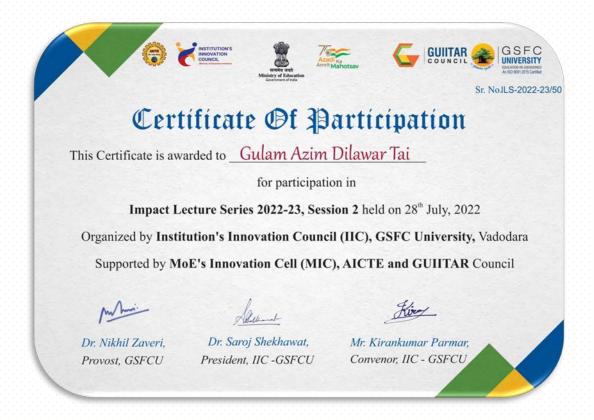

#### 16. E-Certificate

| Kavya Kanaiyalal<br>Tala       | SoM                      | BBA               | 1                                 | OPEN | 8849536394 | kavyatala2@gmai<br>I.com            | Male   |
|--------------------------------|--------------------------|-------------------|-----------------------------------|------|------------|-------------------------------------|--------|
| Diya Rajiv Batra               | Other                    | BBA               | 1                                 | OPEN | 9426669042 | divyarajeev72@g<br>mail.com         | Female |
| Prem Manoj Bhai<br>Luhana      | Other                    | BBA               | 1                                 | OPEN | 9173407070 | premmluhana124<br>@gmail.com        | Male   |
| Urvish Kanaiyalal<br>Mehta     | SoS,<br>GSFCU<br>(B.Sc.) | Biotech<br>nology | Other                             | OPEN | 7574822966 | 19sc02050@gsfcu<br>niversity.ac.in  | Male   |
| Javid Shaikh                   | Other                    | Biotech<br>nology | Teachin<br>g/Non-<br>Teachin<br>g | OPEN | 9974078600 | javid.shaikh@nip<br>erahm.res.in    | Male   |
| Gulam Azim<br>Dilawar Tai      | SoT,<br>GSFCU            | Chem.<br>Engg.    | 4                                 | OPEN | 9687865656 | 21bt01d073@gsf<br>cuniversity.ac.in | Male   |
| Mayankkumar<br>Ajitbhai Raval  | SoT,<br>GSFCU            | Chem.<br>Engg.    | 6                                 | SEBC | 8128730707 | 20BT01D077@gsf<br>cuniversity.ac.in | Male   |
| Kunj<br>Navinchandara<br>Patel | SoT,<br>GSFCU            | Chem.<br>Engg.    | 6                                 | OPEN | 7227816745 | 20bt01d075@gsf<br>cuniversity.ac.in | Male   |
| Patel Smitkumar<br>Maheshbhai  | SoT,<br>GSFCU            | Chem.<br>Engg.    | 6                                 | OPEN | 9624996187 | 20bt01d080@gsf<br>cuniversity.ac.in | Male   |
| Oza Vansh Kartik<br>Kumar      | Other                    | Chem.<br>Engg.    | 5                                 | OPEN | 9328980557 | ozavansh295@g<br>mail.com           | Male   |
| Dheeraj Singh                  | SoT,<br>GSFCU            | Chem.<br>Engg.    | 5                                 | OPEN | 9053945181 | dheeraj94680@g<br>mail.com          | Male   |
| Meet Patel                     | SoT,<br>GSFCU            | Chem.<br>Engg.    |                                   |      |            | 19bt01038@gsfc<br>university.ac.in  | Male   |
| Jayraj Parmar                  | SoT,<br>GSFCU            | Chem.<br>Engg.    |                                   |      | 7048252363 | 19sc02023@gsfcu<br>niversity.ac.in  | Male   |
| Mohd Anas                      | Other                    | Chemist<br>ry     | 3                                 | OPEN | 8368254509 | anasdu2001@gm<br>ail.com            | Male   |
| Harshil Rakesh<br>Bhavsar      | SoT,<br>GSFCU            | CSE               | 7                                 | OPEN | 9328843160 | 19bt04004@gsfc<br>university.ac.in  | Male   |
| Brijrajsinh Jadeja             | Other                    | CSE               | 2                                 | OPEN | 9825099970 | brijrajsinh912@g<br>mail.com        | Male   |
| Aditi Satish Ajudia            | Other                    | CSE               | 2                                 | OPEN | 6354340112 | aditiajudia@gmail<br>.com           | Female |