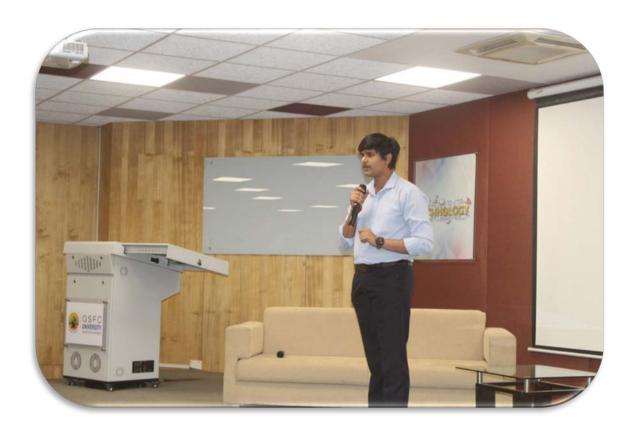

Dr. Abha Kalaiya, Assistant Professor (BBA) and GUIITAR Council Team members welcomed participants and informed the importance of National Education Day. She said in September of 2008, India's Ministry of Human Resource Development declared the birthday of 'the great son of India' — Maulana Abul Kalam Azad — to be nationally recognized as Education Day. The day is also seen as an occasion to remember Abul Kalam's contribution in laying the foundations of the education system in an independent India and evaluating and improving the country's current performance in the field.

Amogh Vyas student of BBA, GSFCU has given short speech on importance of education. He further explains the difference between Literacy and Education. He said literacy refers to a person's ability to read and write, while education refers to the process of acquiring knowledge, skills, values, morals, habits, and beliefs.