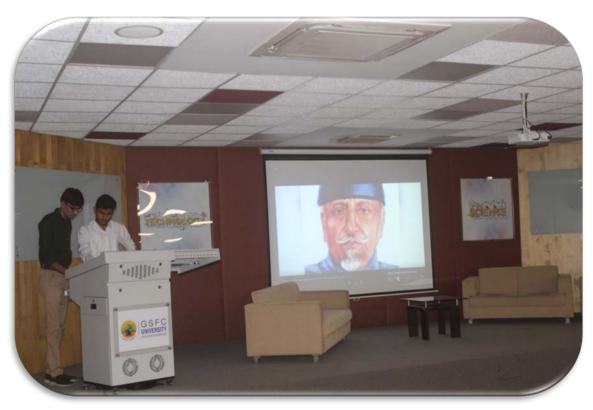

Jay Jain and Heet Patel students of BBA, GSFCU conducted short quiz on National Education Policy and chocolates was distributed to the students who has given correct answers. They have prepared and presented short video on National Education Day and shared 5 interesting facts about education in India: