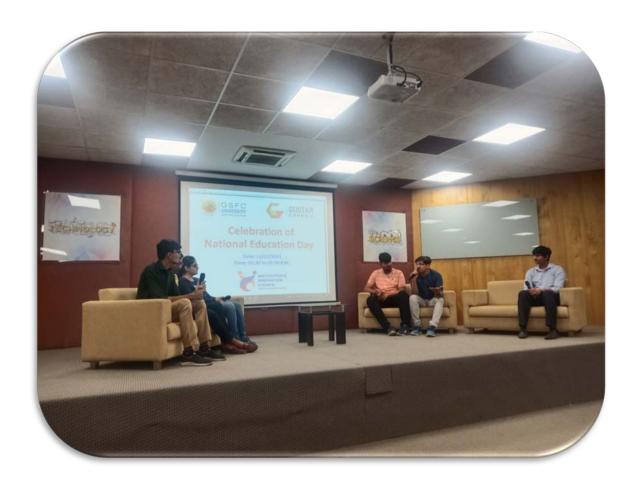

Heet Patel, Bhagya Kothadiya, Amogh Vyas, Diya Chokis, Sanidhya Pandya and Rajat Saxena students of BBA, GSFCU divided into two groups and discussed New Education Policy. They discussed new 5+3+3+4 curricular structure benefits, study in mother tongue/regional language at least grade 5 and entry/exit to be allowed with relevant certification.