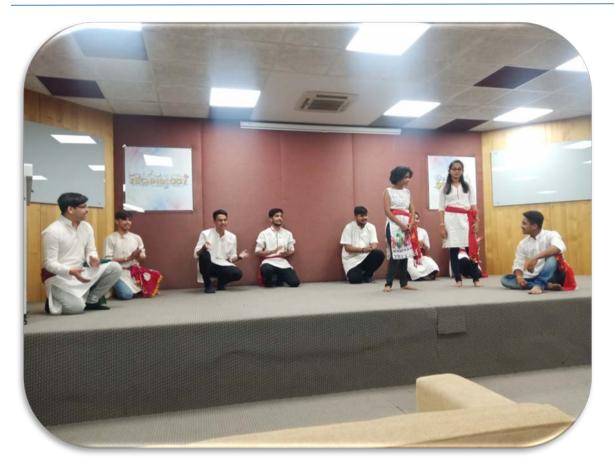

Nandini Mane, Pranav Prajapati, Shrusti Modi, Harsh Shah, Sanidhya Pandya, Rajat Saxena, Hiranya Rathore, Dhruvi Suthar, Yash Vaddorya and Jainail Joglakar students of BBA performed Nukkad Natak on the topic "Right to Education Act, 2009" and explained how students are getting benefit from education. They have highlighted Govt. Scheme such as Mid-Day Meal, Scholarship etc. to the participants.