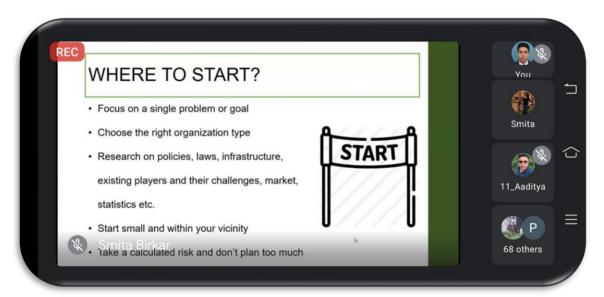

She said waste management is a habit. If we inculcate it among each other, slowly the

outlook of the society will change towards a more sustainable waste segregation system.

She asked the students to focus on a single problem and do the research regarding the existing policies, the competitors in the market. For her case she did a thorough study on the NGOs who are associated with waste management.

She pressed on the importance of consulting with the right person before venturing out with the new idea, to have a practical knowhow of if any licence is required for the type of project students want to work on.

She shared from her personal experience that it is important to plan of course but "too much" planning not doing anything doesn't reap rewards. So doing and submitting a good work is better than planning for perfection and not doing much.