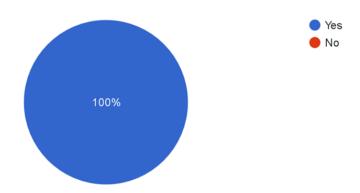

#### Feedback from audience:

The webinar objective were stated clearly and met. 17 responses

Did the event help you with new learning's or knowledge? 17 responses

The Startup Talk has increased my knowledge on Innovation & Entrepreneurship. 17 responses

The Speaker made the efforts to make me understand the topic.

17 responses

This Startup Talk will be beneficial for me to pursue Innovation and Entrepreneurship in my career.

17 responses

Please rate your overall experience.