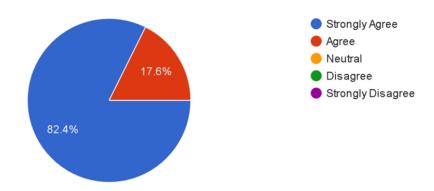

#### Feedback from audience:

The webinar objective were stated clearly and met. 17 responses

Did the event help you with new learning's or knowledge? 17 responses

The Startup Talk has increased my knowledge on Innovation & Entrepreneurship. 17 responses

The Speaker made the efforts to make me understand the topic.

17 responses

This Startup Talk will be beneficial for me to pursue Innovation and Entrepreneurship in my career.

17 responses

Please rate your overall experience.