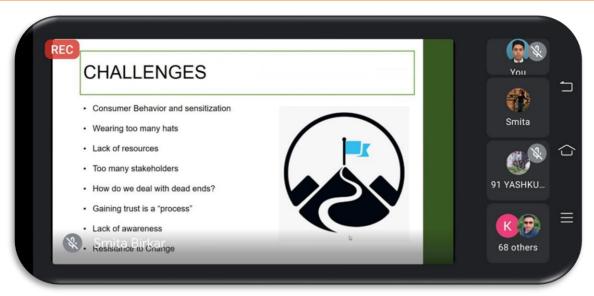

She shared a lot of challenges she faced, a lot of failures in the way due to lack of experience in the field or pre assuming wrong conception. But she showed the bright side also to not giving up and to accept failure wholeheartedly, to learn from the mistakes and move forward.