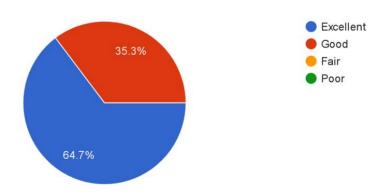

#### Feedback from audience:

The webinar objective were stated clearly and met. 17 responses

Did the event help you with new learning's or knowledge? 17 responses

The Startup Talk has increased my knowledge on Innovation & Entrepreneurship. 17 responses

The Speaker made the efforts to make me understand the topic.

17 responses

This Startup Talk will be beneficial for me to pursue Innovation and Entrepreneurship in my career.

17 responses

Please rate your overall experience.

17 responses