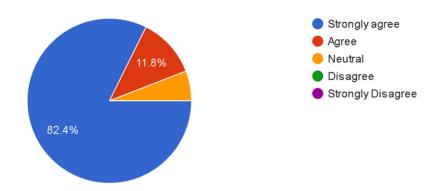

The Speaker made the efforts to make me understand the topic.

17 responses

This Startup Talk will be beneficial for me to pursue Innovation and Entrepreneurship in my career.

17 responses

Please rate your overall experience.