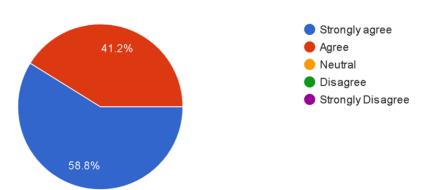

#### Feedback from audience:

The webinar objective were stated clearly and met. 17 responses

Did the event help you with new learning's or knowledge? 17 responses

The Startup Talk has increased my knowledge on Innovation & Entrepreneurship. 17 responses