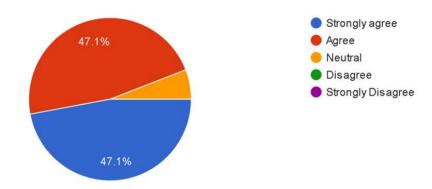

The Speaker made the efforts to make me understand the topic.

17 responses

This Startup Talk will be beneficial for me to pursue Innovation and Entrepreneurship in my career.

17 responses

Please rate your overall experience.