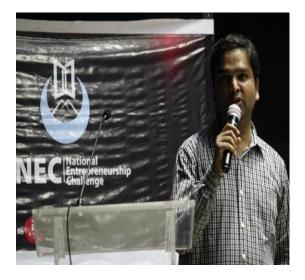

- a. Launch of Idea Junction Event by Dr. Nikhil Zaveri, Provost GSFC University
- b. Idea Junction event is a series of workshops on Entrepreneurship, activities and modules followed by the one grand finale competition
- c. Experience sharing by Mr. Mr. Prafull Billore, MBA Chai Wala, invited guest
- d. Band performance by students included a special performance on Hang instrument.