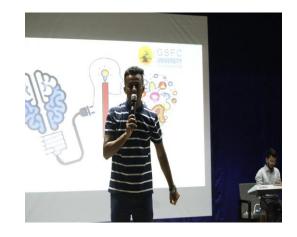

- a. Launch of Idea Junction Event by Dr. Nikhil Zaveri, Provost GSFC University
- b. Idea Junction event is a series of workshops on Entrepreneurship, activities and modules followed by the one grand finale competition
- c. Experience sharing by Mr. Mr. Prafull Billore, MBA Chai Wala, invited guest
- d. Band performance by students included a special performance on Hang instrument.

## **Photos:**