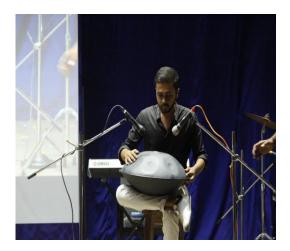

- a. Launch of Idea Junction Event by Dr. Nikhil Zaveri, Provost GSFC University
- b. Idea Junction event is a series of workshops on Entrepreneurship, activities and modules followed by the one grand finale competition
- c. Experience sharing by Mr. Mr. Prafull Billore, MBA Chai Wala, invited guest
- d. Band performance by students included a special performance on Hang instrument.