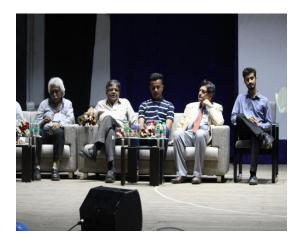

- a. Launch of Idea Junction Event by Dr. Nikhil Zaveri, Provost GSFC University
- b. Idea Junction event is a series of workshops on Entrepreneurship, activities and modules followed by the one grand finale competition
- c. Experience sharing by Mr. Mr. Prafull Billore, MBA Chai Wala, invited guest
- d. Band performance by students included a special performance on Hang instrument.

## **Photos:**