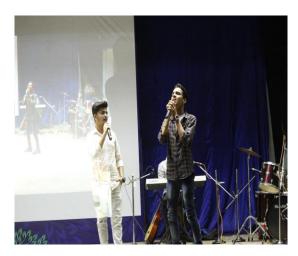

- a. Launch of Idea Junction Event by Dr. Nikhil Zaveri, Provost GSFC University
- b. Idea Junction event is a series of workshops on Entrepreneurship, activities and modules followed by the one grand finale competition
- c. Experience sharing by Mr. Mr. Prafull Billore, MBA Chai Wala, invited guest
- d. Band performance by students included a special performance on Hang instrument.