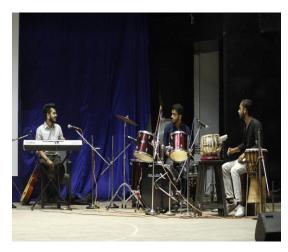

- a. Launch of Idea Junction Event by Dr. Nikhil Zaveri, Provost GSFC University
- b. Idea Junction event is a series of workshops on Entrepreneurship, activities and modules followed by the one grand finale competition
- c. Experience sharing by Mr. Mr. Prafull Billore, MBA Chai Wala, invited guest
- d. Band performance by students included a special performance on Hang instrument.