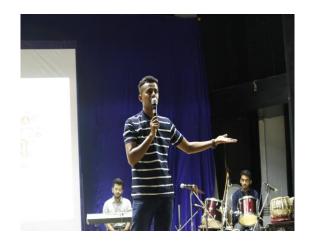

- a. Launch of Idea Junction Event by Dr. Nikhil Zaveri, Provost GSFC University
- b. Idea Junction event is a series of workshops on Entrepreneurship, activities and modules followed by the one grand finale competition
- c. Experience sharing by Mr. Mr. Prafull Billore, MBA Chai Wala, invited guest
- d. Band performance by students included a special performance on Hang instrument.

## **Photos:**