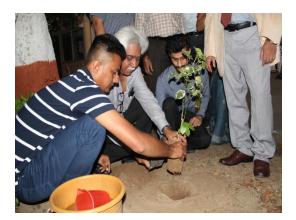

# **GUIITAR Initiative:**

Greenprints: Mr. Prafull Billore planted a sapling in front of SOS building under the series of Green initiative by GUIITAR.