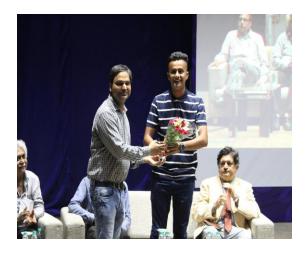

- a. Launch of Idea Junction Event by Dr. Nikhil Zaveri, Provost GSFC University
- b. Idea Junction event is a series of workshops on Entrepreneurship, activities and modules followed by the one grand finale competition
- c. Experience sharing by Mr. Mr. Prafull Billore, MBA Chai Wala, invited guest
- d. Band performance by students included a special performance on Hang instrument.