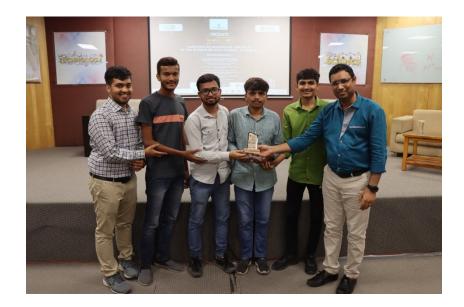

h industry professionals and received feedback, which will help them enhance the quality of their projects and research.
- The project exhibition serves as a platform for students and attendees to connect with industry professionals, peers, and potential employers. Engaging in networking can open doors to fresh prospects, potential collaborations, and job opportunities.
- Students had the opportunity to present their models to a jury, enhancing their communication and presentation skills. This experience is invaluable for their future careers.
- Winners of the competition received recognition for their project work, gained more confidence, and were exposed to further advancement opportunities.













#### 13. Photos:

























































































































#### Annexure -1

|             | Ι _             | 1 .            | _                   |                  | T                 |
|-------------|-----------------|----------------|---------------------|------------------|-------------------|
| Group<br>No | Student Name    | Domain Name    | Project Name        | Mobile<br>Number | Email-ID          |
| 1           | Meet Sonani     | Flutter        | Central-Biohub      | 9714344671       | 19BT04024@gsfc    |
|             |                 |                | using Flutter       |                  | university.ac.in  |
| 2           | Tirth Jadvani   | IoT and        | Building Controller | 9978011800       | 19BT04012@gsfc    |
|             |                 | Embedded       | and H