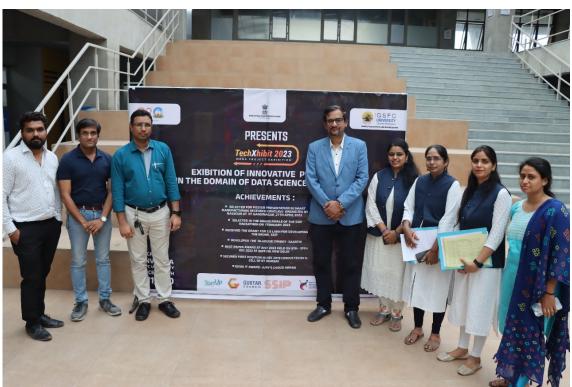

ends.
- Students connected with industry professionals and received feedback, which will help them enhance the quality of their projects and research.
- The project exhibition serves as a platform for students and attendees to connect with industry professionals, peers, and potential employers. Engaging in networking can open doors to fresh prospects, potential collaborations, and job opportunities.
- Students had the opportunity to present their models to a jury, enhancing their communication and presentation skills. This experience is invaluable for their future careers.
- Winners of the competition received recognition for their project work, gained more confidence, and were exposed to further advancement opportunities.













#### 13. Photos:

























































































































#### Annexure -1

|             | Ι _             | 1 .            | _                   |                  | T                 |
|-------------|-----------------|----------------|---------------------|------------------|-------------------|
| Group<br>No | Student Name    | Domain Name    | Project Name        | Mobile<br>Number | Email-ID          |
| 1           | Meet Sonani     | Flutter        | Central-Biohub      | 9714344671       | 19BT04024@gsfc    |
|             |                 |                | using Flutter       |                  | university.ac.in  |
| 2           | Tirth Jadvani   | IoT and        | Building Controller | 9978011800       | 19BT04012@gsfc    |
|             |