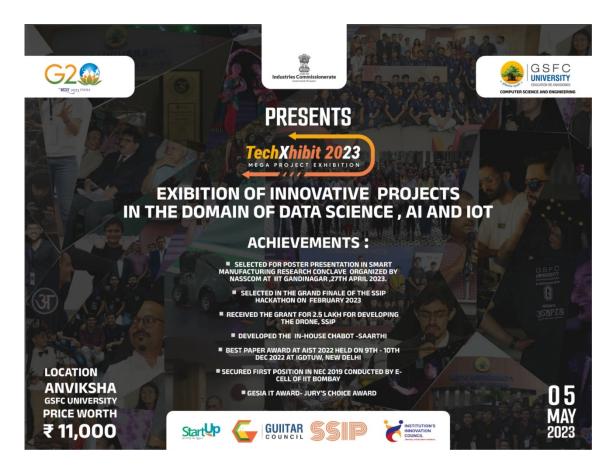

# **Event Report**

1. Name of Event: TechXhibit 2023

2. Nature of the Event: Project Exhibition cum Competition

**3. Date:** 5<sup>th</sup> May, 2023

4. Time: 10:00 to 05:00 P.M.

5. Venue: GUIITAR Council, Anviksha and Auditorium, GSFC University

#### 11. Event Details:

GSFC University, GUIITAR Council, Students' Startup Innovation Policy (SSIP 2.0), Startup Gujarat Cell, and the Institution's Innovation Council organized "TechXhibit 2023" on 5<sup>th</sup> May, 2023 at the GUIITAR Council. It's a Project Exhibition cum Competition specially organized for Computer Science & Engineering Program, School of Technology, GSFC University to display their projects. A total cash prize of Rs. 7,000 was awarded to three teams.