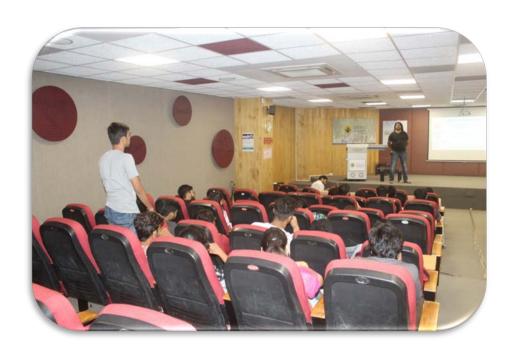

Mr. Kirankumar Parmar, Sr. Manager, GUIITAR Council has welcomed invited speaker Mr. Aehsan Khan, Sr. Management GSFC University, CEO-GUIITAR Council, Dr. Chetna Parmar, Associate Dean, SoM, faculty and participants.

Mr. Kirankumar Parmar, Sr. Manager, GUIITAR Council expressed the vote of thanks to the participants for attending the seminar, Mr. Aehsan Khan for conducting the seminar, Dr. Saroj Shekhawat, CEO, GUIITAR Council, Dr. Chetna Parmar, Associate Dean, SoM, Dr. Abha Kalaiya, GUIITAR Council SoM start-up coordinator and Sr. Management, GSFC University for guidance and support.