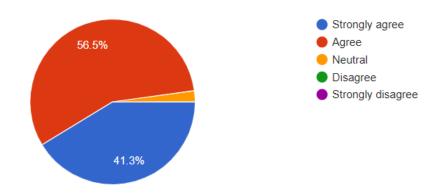

#### Feedback of Event

1. The workshop objective were stated clearly and met.

2. The Speaker made the efforts to make me understand the topic.

3. The Workshop has increased my knowledge on Patent and Patent Searching.

46 responses

46 responses

4. Did the workshop help you with new learning's or knowledge?

5. This workshop will be beneficial for me to filing patent and patent searching.

65.2%
65.2%
6. Strongly agree
9. But ral
9. Disagree
9. Strongly disagree
9. Strongly disagree