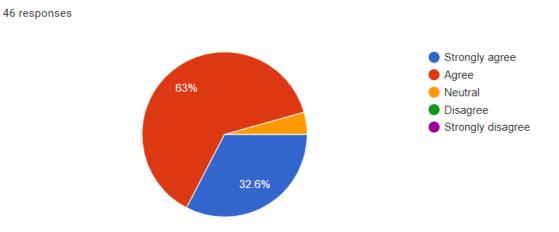

#### Feedback of Event

1. The workshop objective were stated clearly and met.

2. The Speaker made the efforts to make me understand the topic.

3. The Workshop has increased my knowledge on Patent and Patent Searching.