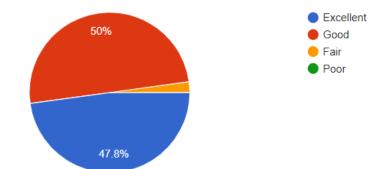

#### Feedback of Event

1. The workshop objective were stated clearly and met.

2. The Speaker made the efforts to make me understand the topic.

3. The Workshop has increased my knowledge on Patent and Patent Searching.

46 responses

46 responses

4. Did the workshop help you with new learning's or knowledge?

5. This workshop will be beneficial for me to filing patent and patent searching.

65.2%
65.2%
6. Strongly agree
9. But ral
9. Disagree
9. Strongly disagree
9. Strongly disagree