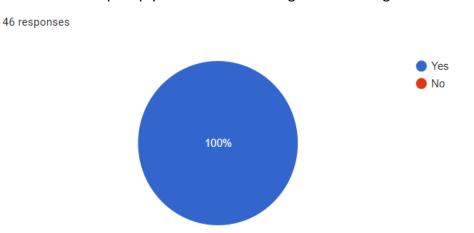

#### Feedback of Event

1. The workshop objective were stated clearly and met.

2. The Speaker made the efforts to make me understand the topic.

3. The Workshop has increased my knowledge on Patent and Patent Searching.

46 responses

46 responses

4. Did the workshop help you with new learning's or knowledge?

5. This workshop will be beneficial for me to filing patent and patent searching.

65.2%
65.2%
6. Strongly agree
9. But ral
9. Disagree
9. Strongly disagree
9. Strongly disagree