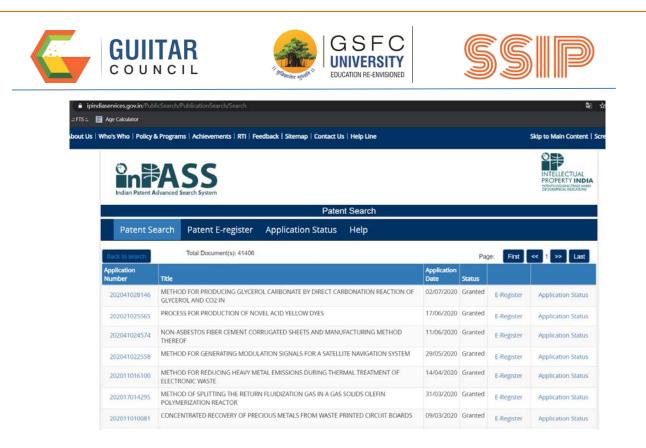

#### Step 2:

The screenshot shows options for search of Patent applications published, Patents granted, Application status and comprehensive e-services for patents.

This website covers patents filed and granted only in India.

- Wildcard Operators ?, \*, "" and ()
- Proximity Operators such as Same, Near, Distance

We now proceed to search patents of (Paracetamol AND (Synthesis OR Process)) in Abstract field

Search in granted patent applications gives 41,406 hits; Clicking on the application number will open the document.

By using different search fields we may narrow down the search result such as title, abstract, complete specification, application number, innovator name, applicant name, applicant country, filing office