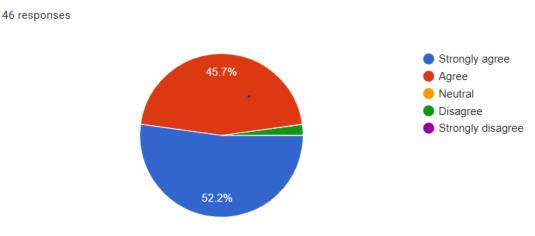

46 responses

46 responses

4. Did the workshop help you with new learning's or knowledge?

5. This workshop will be beneficial for me to filing patent and patent searching.

65.2%
65.2%
6. Strongly agree
9. But ral
9. Disagree
9. Strongly disagree
9. Strongly disagree