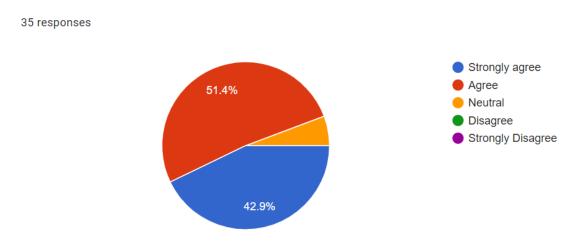

#### 4. Did the event help you with new learning's or knowledge?

5. This startup talk will be beneficial for me to pursue Innovation and Entrepreneurship in my career.