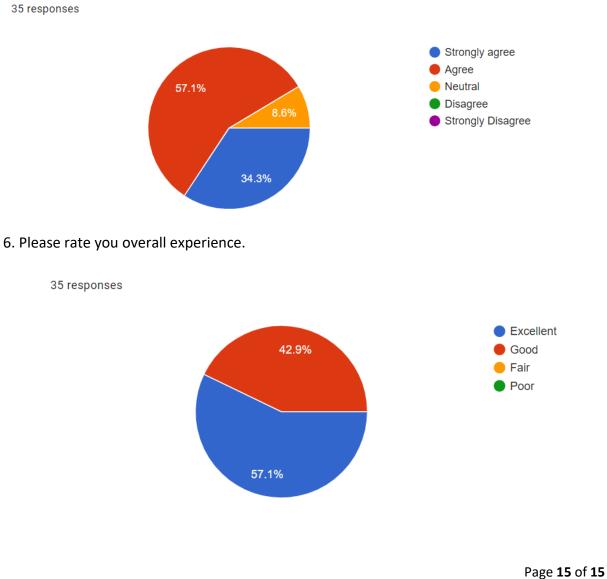

## Feedback of Event:

1. The webinar objectives were stated clearly and met.

2. The speaker made an effort to make me understand the topic.

3. The startup talk has increased my knowledge on Innovation & Entrepreneurship.