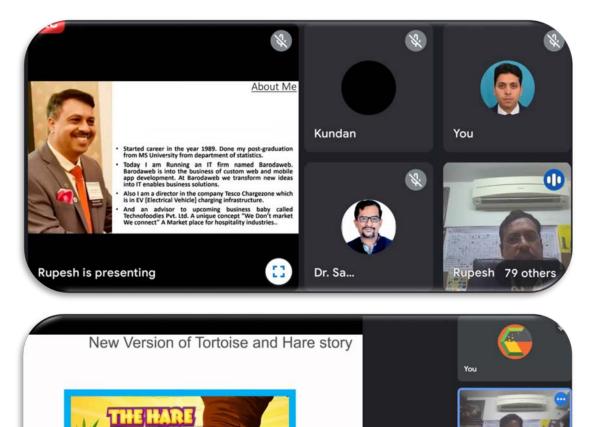

SSIP

Dr. Saurabh Shah, Dean, School of Technology, GSFC University has introduced invited speaker Mr. Rupesh Shah, Founder & Director, Barodaweb to the participants.

Mr. Rupesh has described the Agriculture Age, Manufacturing Age, Information Age and Conceptualization Age to the participants. He said unique ideas will bring money for you and explain the concept of Choice-Chance-Change. He said you must make a choice to take a chance or your life will never change.

Mr. Rupesh narrated another story of tortoise and rabbit in four different versions.

• Race 1: Tortoise wins the race

The moral of the story: Slow and steady wins the race. Do not take any opponent lightly.