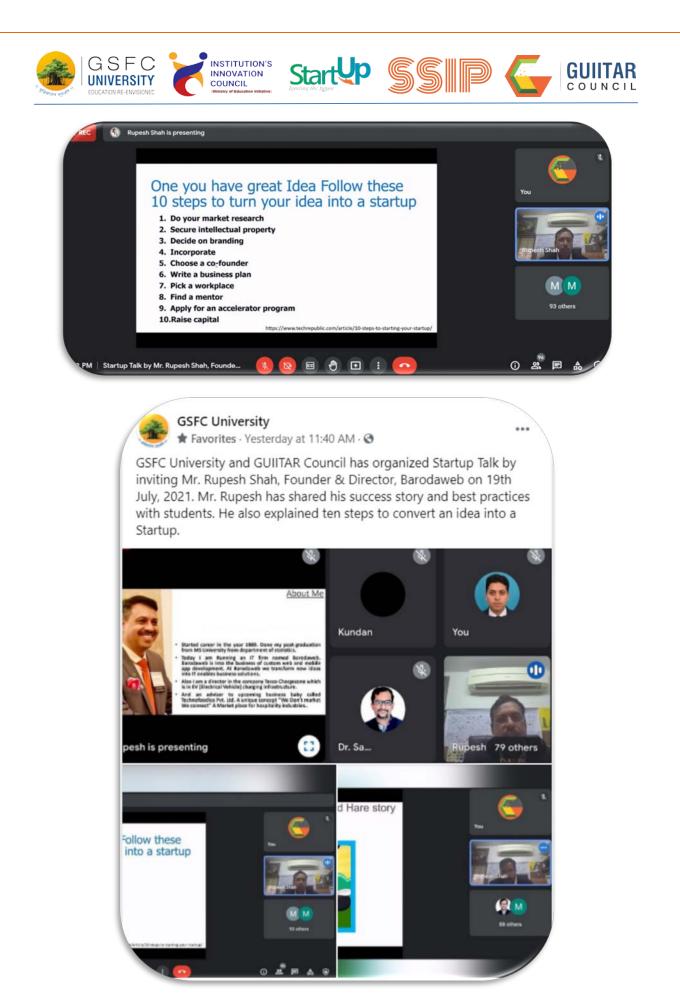

Mr. Rupesh shared his journey from college to the company setup and achieving 1500+ clients at Baroda. He has Set up a Company after reaching 200+ clients to minimize various initial costs.

At the end Mr. Rupesh suggested 10 steps to convert Idea into Startups with examples.

- 1. Do your Market Research
- 2. Secure Intellectual Property
- 3. Decide on Branding
- 4. Incorporation
- 5. Choose a Co-founder
- 6. Write a Business Plan
- 7. Pick a Workplace
- 8. Find a Mentor
- 9. Apply for an Accelerator Program
- 10. Raise Capital