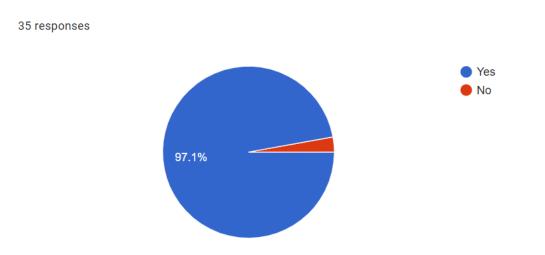

#### 4. Did the event help you with new learning's or knowledge?

5. This startup talk will be beneficial for me to pursue Innovation and Entrepreneurship in my career.