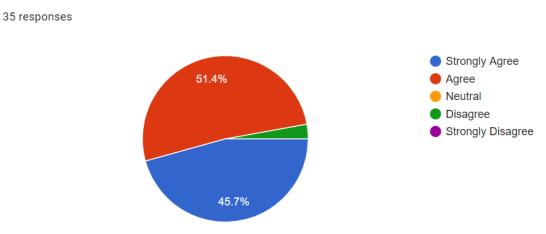

## Feedback of Event:

1. The webinar objectives were stated clearly and met.

2. The speaker made an effort to make me understand the topic.

3. The startup talk has increased my knowledge on Innovation & Entrepreneurship.