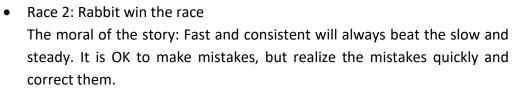

Mr. Rupesh narrated another story of tortoise and rabbit in four different versions.

• Race 1: Tortoise wins the race

The moral of the story: Slow and steady wins the race. Do not take any opponent lightly.